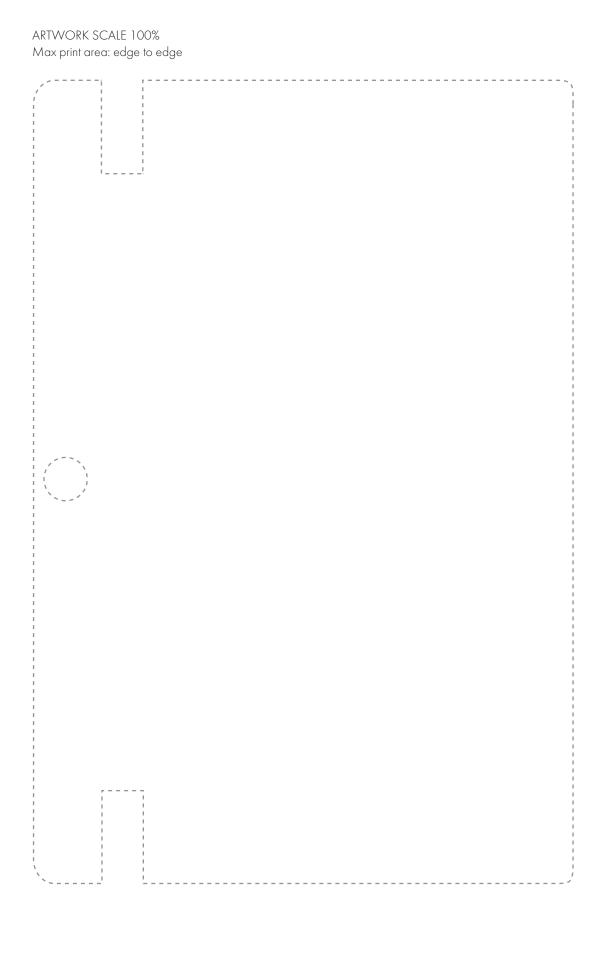

## **PANTONE REFERENCE(S)**

Full colour edge to edge

Due to the nature of the product the print position may vary by 2 -  $3\ \text{mm}$ 

ARTWORK SCALE 50%

## The dashed line is to demonstrate print area and will not appear on your printed item