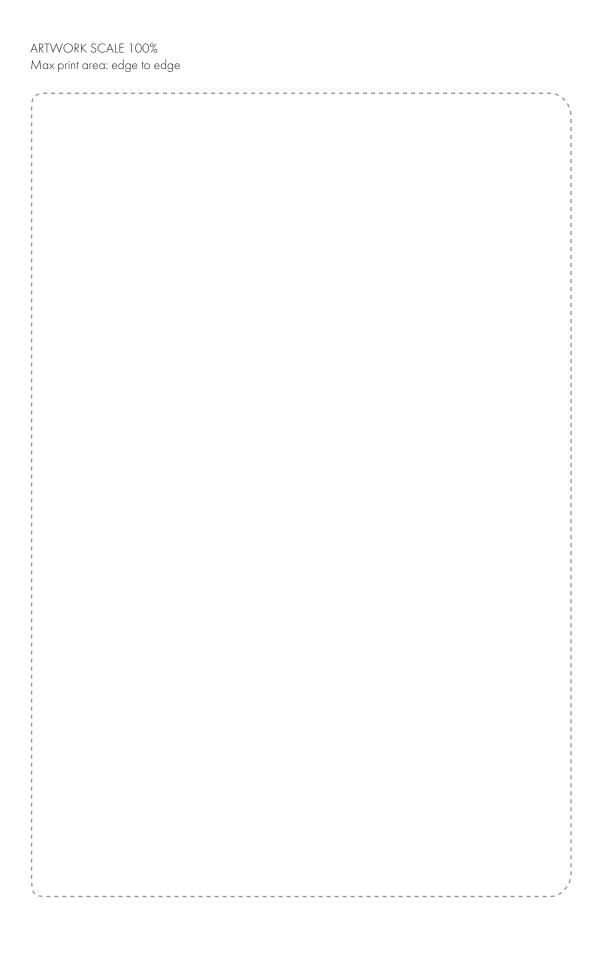

## **PANTONE REFERENCE(S)**

Full colour edge to edge

Due to the nature of the product the print position may vary by 2 -  $3\ \text{mm}$ 

ARTWORK SCALE 50%

## The dashed line is to demonstrate print area and will not appear on your printed item