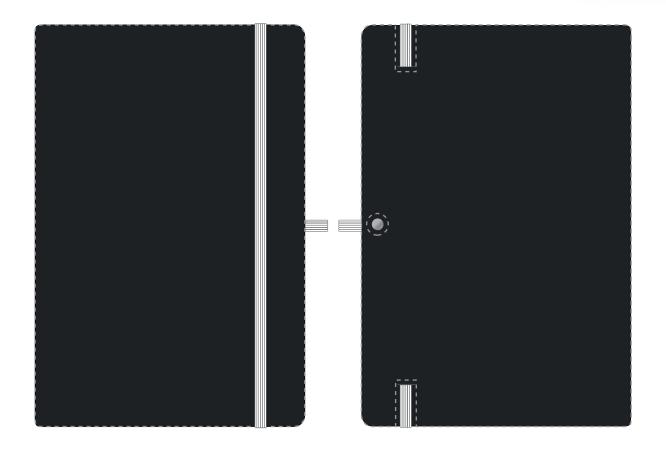

## **PANTONE REFERENCE(S)**

Full colour edge to edge

Due to the nature of the product the print position may vary by 2 -  $3\ \text{mm}$ 

ARTWORK SCALE 50%

## The dashed line is to demonstrate print area and will not appear on your printed item